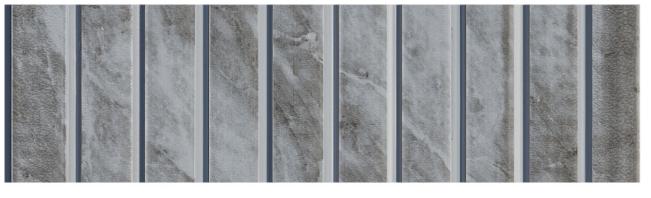

Enhance
your interior
with PVC Louvers

BF-404

BF-417

High Grade PVC

Thikness Seamless 10 mm Louvers

Termite Resistant

Borer Free

100% water Resistant

Environment Friendly

Health Friendly -No Formaldehyde

**EATURE** 

digh Crac

High Grade PVC

Thikness 10 mm

Seamless Louvers

Termite Resistant

Borer Free

100% water Resistant

Environment Friendly

Health Friendly -No Formaldehyde

BF-405

BF-401

High Grade PVC

Thikness 10 mm

Louvers

Termite Resistant

Borer Free

100% water Resistant

Environment Friendly

Health Friendly -No Formaldehyde

**SIZE:** Width - 12 inches | Height - 120 inches

FEATURES

High Grade PVC

Thikness 10 mm

Seamless Louvers

Termite Resistant

Borer Free

100% water Resistant

Environment Friendly

Health Friendly -No Formaldehyde