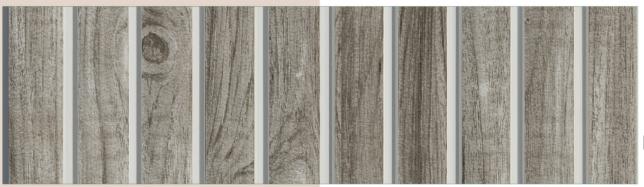

Louvers

Termite Resistant

Borer Free

100% water Resistant

Environment Friendly

Health Friendly -No Formaldehyde

**SIZE:** Width - 12 inches | Height - 120 inches

FEATURES

High Grade PVC

Thikness 10 mm

Seamless Louvers

Termite Resistant

Borer Free

100% water Resistant

Environment Friendly

Health Friendly -No Formaldehyde