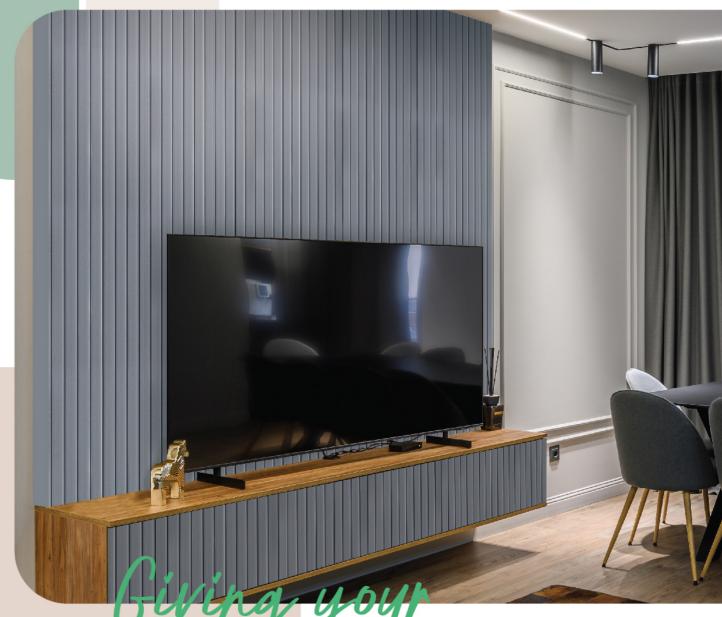

home a new look.

PVC

Thikness 10 mm

Louvers

Resistant

Environment Friendly

BF-408

:EATURES