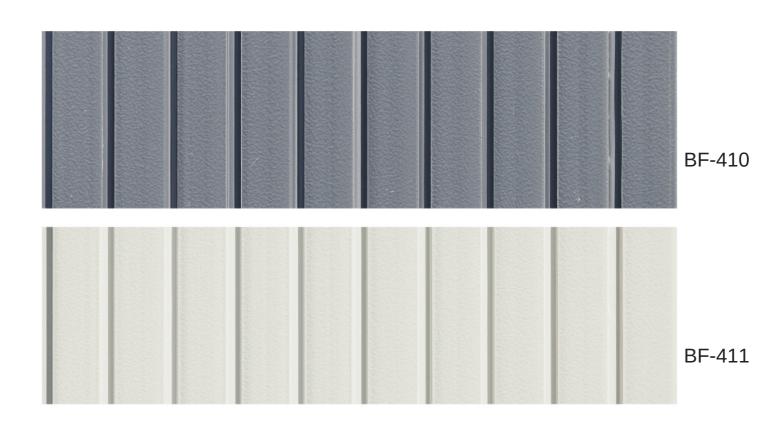

Enhance
your interior
with PVC Louvers

BF-404

BF-417

High Grade PVC

Thikness Seamless 10 mm Louvers

Termite Resistant

Borer Free

100% water Resistant