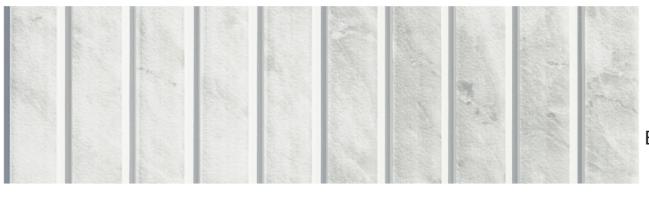

Enhance
your interior
with PVC Louvers

BF-404

BF-417

High Grade PVC

Thikness Seamless 10 mm Louvers

Termite Resistant

Borer Free

100% water Resistant

Environment Friendly

Health Friendly -No Formaldehyde

**EATURE** 

digh Crac

High Grade PVC

Thikness 10 mm

Seamless Louvers

Termite Resistant