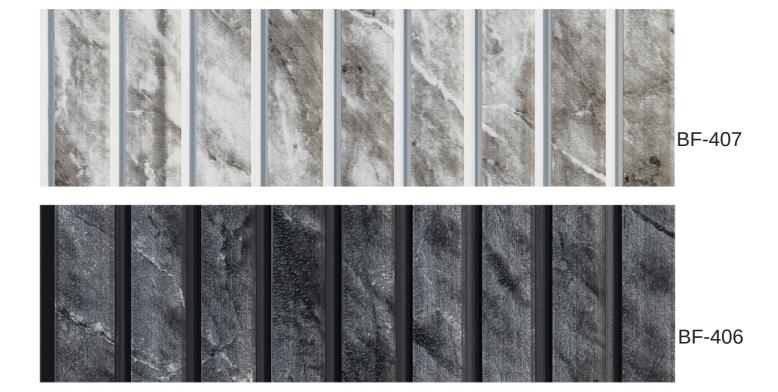

Enhance
your interior
with PVC Louvers

BF-404

BF-417

High Grade PVC

Thikness Seamless 10 mm Louvers

Termite Resistant

Borer Free

100% water Resistant

Borer Free

100% water Resistant

Environment Friendly

Health Friendly -No Formaldehyde

BF-405

BF-401

High Grade PVC

Thikness 10 mm