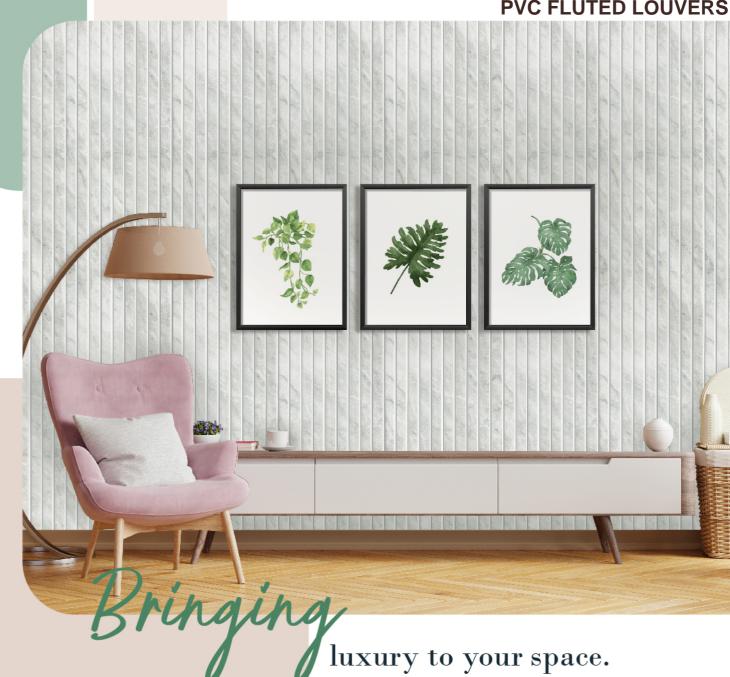

Enhance
your interior
with PVC Louvers

BF-404

BF-417

High Grade PVC

Thikness Seamless 10 mm Louvers

Termite Resistant

Borer Free

100% water Resistant