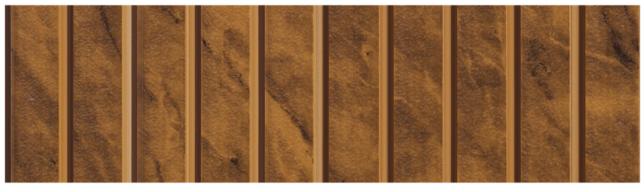

Borer Free

100% water Resistant

Environment Friendly

Health Friendly -No Formaldehyde

BF-405

BF-401

High Grade PVC

Thikness 10 mm

Louvers

Termite Resistant

Borer Free

100% water Resistant

Environment Friendly

Health Friendly -No Formaldehyde

**SIZE:** Width - 12 inches | Height - 120 inches

FEATURES