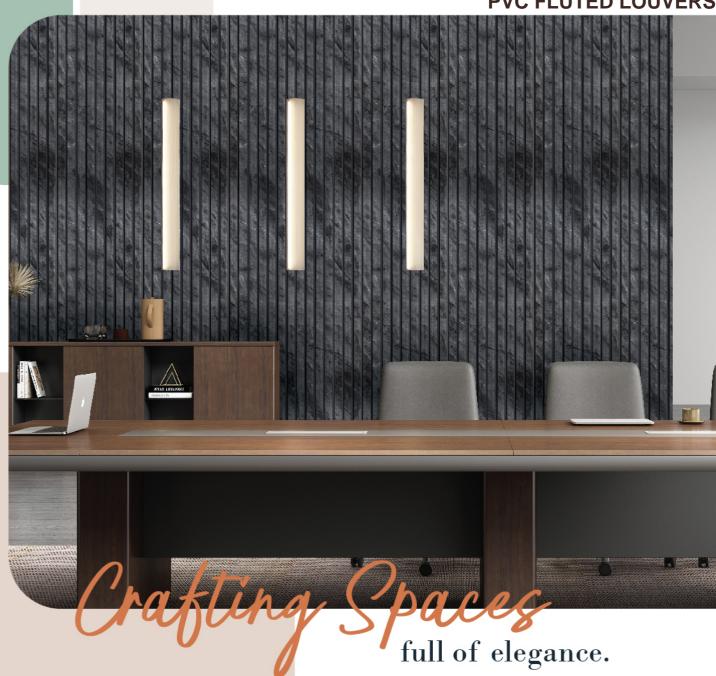

Enhance
your interior
with PVC Louvers

BF-404

BF-417

High Grade PVC

Thikness Seamless 10 mm Louvers

Termite Resistant

Borer Free

100% water Resistant

Louvers

Termite Resistant

Borer Free

100% water Resistant

Environment Friendly

Health Friendly -No Formaldehyde

**SIZE:** Width - 12 inches | Height - 120 inches

FEATURES