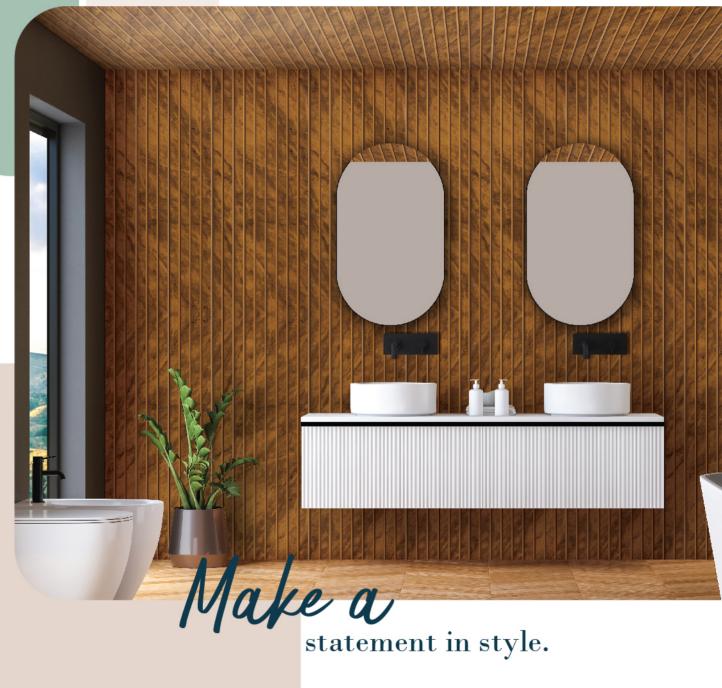

Enhance
your interior
with PVC Louvers

BF-404

BF-417

High Grade PVC

Thikness Seamless 10 mm Louvers

Termite Resistant

Borer Free

100% water Resistant

Environment Friendly

Health Friendly -No Formaldehyde

**EATURE** 

digh Crac

High Grade PVC

Thikness 10 mm

Seamless Louvers

Termite Resistant

Borer Free

100% water Resistant

Environment Friendly

Health Friendly -No Formaldehyde

BF-405

BF-401

High Grade PVC

Thikness 10 mm

Louvers

Termite Resistant

Borer Free

100% water Resistant

Environment Friendly

Health Friendly -No Formaldehyde

**SIZE:** Width - 12 inches | Height - 120 inches

FEATURES

High Grade PVC

Thikness 10 mm

Seamless Louvers

Termite Resistant

Borer Free

100% water Resistant

Environment Friendly

Health Friendly -No Formaldehyde

home a new look.

PVC

Thikness 10 mm

Louvers

Resistant

Environment Friendly

BF-408

:EATURES

10 mm

Louvers

Environment Friendly