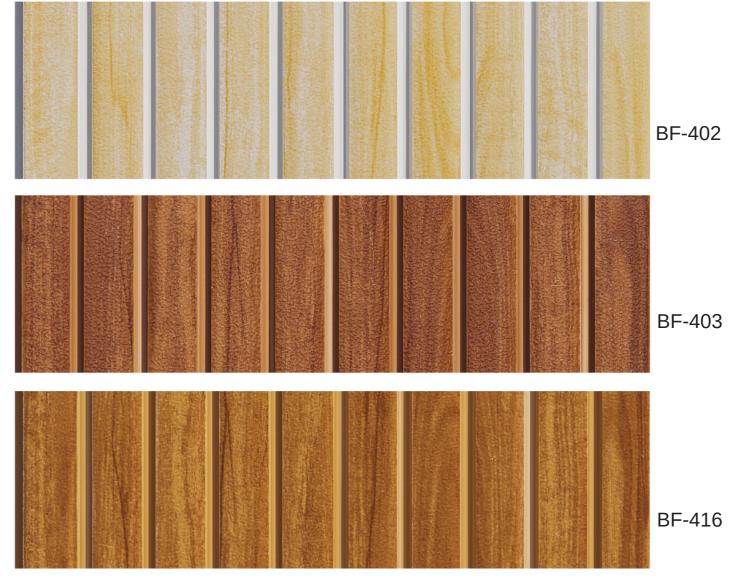

Enhance
your interior
with PVC Louvers

BF-404

BF-417

High Grade PVC

Thikness Seamless 10 mm Louvers

Termite Resistant

Borer Free

100% water Resistant

Environment Friendly

Health Friendly -No Formaldehyde

**EATURE** 

digh Crac

High Grade PVC

Thikness 10 mm

Seamless Louvers

Termite Resistant

Borer Free

100% water Resistant

Environment Friendly

Health Friendly -No Formaldehyde

BF-405

BF-401

High Grade PVC

Thikness 10 mm

Louvers

Termite Resistant

Borer Free

100% water Resistant

Environment Friendly

Health Friendly -No Formaldehyde

**SIZE:** Width - 12 inches | Height - 120 inches

FEATURES

High Grade PVC

Thikness 10 mm

Seamless Louvers

Termite Resistant

Borer Free

100% water Resistant

Environment Friendly

Health Friendly -No Formaldehyde