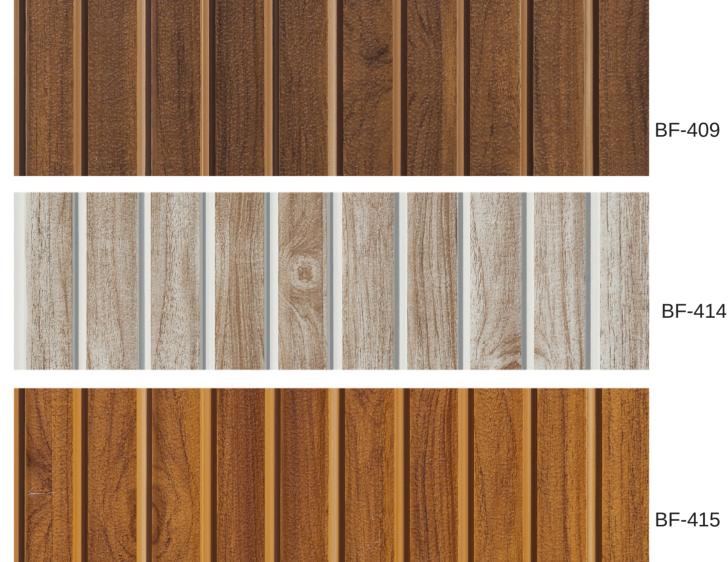

Enhance
your interior
with PVC Louvers

BF-404

BF-417

High Grade PVC

Thikness Seamless 10 mm Louvers

Termite Resistant

Borer Free

100% water Resistant

Environment Friendly

Health Friendly -No Formaldehyde

**EATURE** 

digh Crac

High Grade PVC

Thikness 10 mm

Seamless Louvers

Termite Resistant

Borer Free

100% water Resistant

Environment Friendly

Health Friendly -No Formaldehyde

BF-405

BF-401

High Grade PVC

Thikness 10 mm

Louvers

Termite Resistant

Borer Free

100% water Resistant

Environment Friendly

Health Friendly -No Formaldehyde

**SIZE:** Width - 12 inches | Height - 120 inches

FEATURES

High Grade PVC

Thikness 10 mm

Seamless Louvers

Termite Resistant

Borer Free

100% water Resistant

Environment Friendly

Health Friendly -No Formaldehyde